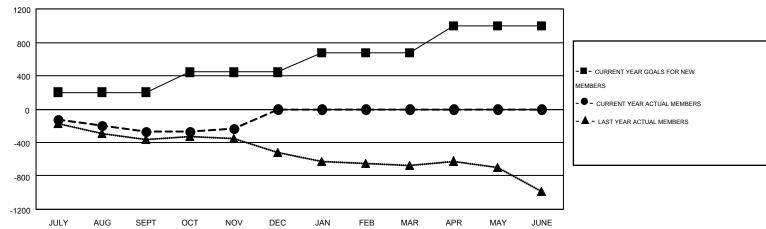

## GOALS AND ACTUAL MEMBERS CUMULATIVE

| DROPPED CLUBS: 8  DROPPED MEMBERS |                  | 254 CLUBS OF 712 ADDED 1 OR MORE<br>NEW MEMBERS | GENDER DISTRIBUTION  MALE 15,254 (76.70%)  FEMALE 4,635 (23.30%) |       |                |
|-----------------------------------|------------------|-------------------------------------------------|------------------------------------------------------------------|-------|----------------|
| DECEASED  CLUB CANCELLED  OTHER   | 154<br>79<br>643 | CLICK HERE FOR HEALTH ASSESSMENT DATA           | FAMILY UNIT MEMBERS HEAD OF HOUSEHOLD                            |       | 3,489<br>1,688 |
| TOTAL                             | 876              |                                                 | NON-HEAD OF HOUSEHOLD                                            | 1,801 |                |