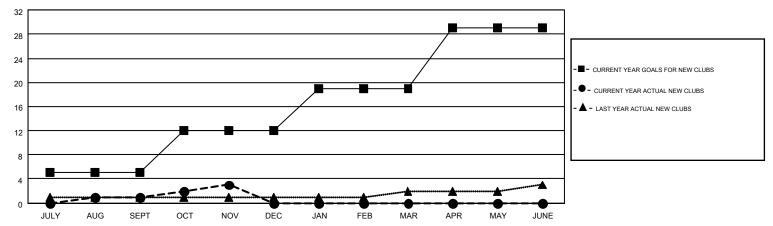

| 308                                    | 580                | -272             |  |
| OCT/NOV/DEC   | 7                | 2                | 0                | 2                | OCT/NOV/DEC           | 239                | 337                                    | 296                | 41               |  |
| JAN/FEB/MAR   | 7                | 0                | 0                | 0                | JAN/FEB/MAR           | 237                | 0                                      | 0                  | 0                |  |
| APR/MAY/JUNE  | 10               | 0                | 0                | 0                | APR/MAY/JUNE          | 319                | 0                                      | 0                  | 0                |  |

## GOALS AND ACTUAL NEW CLUBS CUMULATIVE



## GOALS AND ACTUAL MEMBERS CUMULATIVE



| DROPPED CLUBS: 8  DROPPED MEMBERS |                  | 254 CLUBS OF 712 ADDED 1 OR MORE<br>NEW MEMBERS | GENDER DISTRIBUTION  MALE 15,254 (76.70%)  FEMALE 4,635 (23.30%) |       |                |
|-----------------------------------|------------------|-------------------------------------------------|------------------------------------------------------------------|-------|----------------|
| DECEASED  CLUB CANCELLED  OTHER   | 154<br>79<br>643 | CLICK HERE FOR HEALTH ASSESSMENT DATA           | FAMILY UNIT MEMBERS HEAD OF HOUSEHOLD                            |       | 3,489<br>1,688 |
| TOTAL                             | 876              |                                                 | NON-HEAD OF HOUSEHOLD